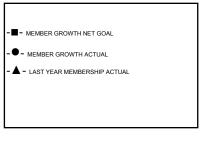

## GOALS AND ACTUAL NEW CLUBS CUMULATIVE

| DROPPED CLUBS: 1 |    |
|------------------|----|
| DROPPED MEMBERS  |    |
| DECEASED         | 0  |
| CLUB CANCELLED   | 7  |
| OTHER            | 22 |
| TOTAL            | 29 |

AUG

SEPT

OCT

NOV

DEC

| 5 CLUBS OF 53 ADDED 1 OR MORE | GENDER DISTRIBUTION |                 |  |
|-------------------------------|---------------------|-----------------|--|
| NEW MEMBERS                   | MALE                | 697             |  |
|                               | FEMALE              | 227             |  |
|                               | Women Percentag     | e Fiscal Year G |  |

MAR

APR

MAY

FEB

CLICK HERE FOR CUMULATIVE MEMBERSHIP DATA

697 (75.43%) MALE 227 (24.57%) FEMALE Women Percentage Fiscal Year Goal: 30%

TOTAL FAMILY UNIT MEMBERS 101

FAMILY MEMBERS PAYING HALF DUES

JUNE

-35 -40

JULY

51